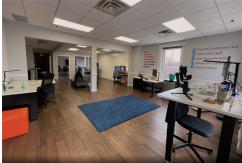

(610) 332-9900

Remarks

Open Space great for Retail, Office, or Gym. Huge main room with hardwood floors, lobby, and five private offices. Private bathroom in Suite. A kitchen is in Suite 110 as well. Private and locked bathrooms in Common Area as well which new tenant will revieve keys for 24/7 access. Suite is steps from Main Street Bethlehem.