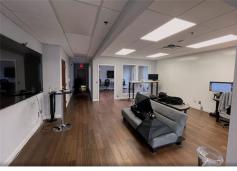

(610) 332-9900

Remarks

Open Space great for Retail, Office, or Gym. Huge main room with hardwood floors, lobby, and five private offices. Private bathroom in Suite. A kitchen is in Suite 110 as well. Private and locked bathrooms in Common Area as well which new tenant will revieve keys for 24/7 access. Suite is steps from Main Street Bethlehem.