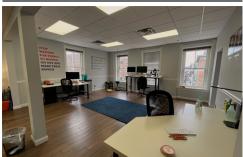

(610) 332-9900

Remarks

Open Space great for Retail, Office, or Gym. Huge main room with hardwood floors, lobby, and five private offices. Private bathroom in Suite. A kitchen is in Suite 110 as well. Private and locked bathrooms in Common Area as well which new tenant will revieve keys for 24/7 access. Suite is steps from Main Street Bethlehem.